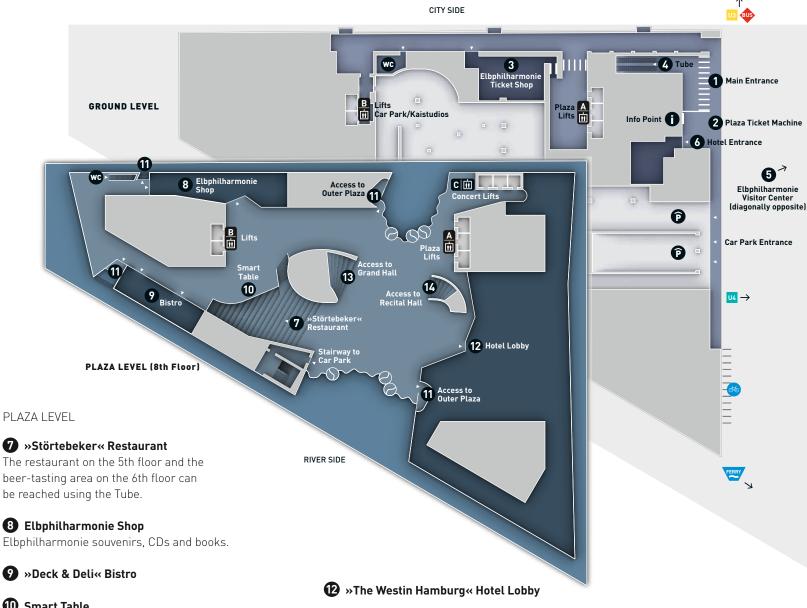

#### **GROUND LEVEL**

# Main Entrance

Central access for all visitors. Visitors can pass through the turnstiles using either a concert or Plaza ticket.

1 Info Point / 2 Plaza Ticket Machine Tickets for a spontaneous visit to the Plaza can be purchased here.

## 3 Elbphilharmonie Ticket Shop

Concert tickets can be bought and reserved tickets collected here. Open daily from 11:00 to 20:00. The box office opens 90 minutes before the start of events

## 4 Tube

Escalator leading to the Plaza and the »Störtebeker« Restaurant

### A Plaza Lifts

Lead visitors from the ground floor directly to the Plaza on the 8th floor

## Multistorey Car Park

From the car park, visitors take one of the **B** lifts to the ground floor and then the Tube escalator or the Plaza A lifts up to access the Plaza on the 8th floor.

### 5 Elbphilharmonie Visitor Center

Meeting point for guided tours. Tickets for the Plaza and selected souvenirs are also available here

6 Hotel Entrance

## W Visitor Toilets

Wheelchair accessible. Other toilets can be reached using stairs or one of the **B** lifts.

## Smart Table

Immerse yourself in the Elbphilharmonie and its music programme virtually.

Access to Outer Plaza

## Access to Grand Hall

Stairway leading to the Grand Hall fover

## 4 Access to Recital Hall

Stairway leading to the Recital Hall foyer

### C Concert Lifts

Connect the Plaza with the fover levels of the Grand Hall and the Recital Hall.